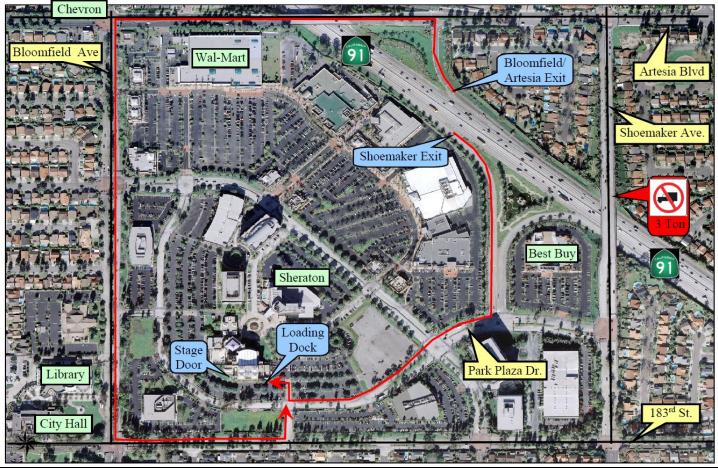

## **Directions/ Truck Route**

Cerritos Center for the Performing Arts is located in the City of Cerritos on the LA/ Orange County border off of California Highway 91, between Interstates 5 and 605.

**Truck Route and Information:** Shoemaker Ave. bridge over Hwy 91 has a 3 ton restriction ~ see map above

Closest BIO DIESEL fuel is at CHEVRON on the corner of Bloomfield and Artesia or #2 DIESEL at CHEVRON at 13356 South St, Cerritos, 90703

Map Application Address:

If using a mapping application, use the following address for better directions to the Loading Dock/ Stage Door: **18298 Park Plaza Dr., Cerritos 90703**. Contact Technical Director to reserve parking spaces for overnight truck or bus access