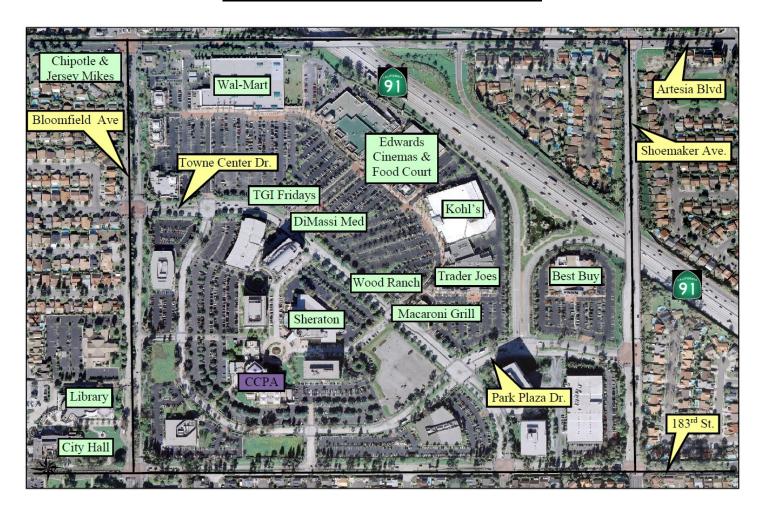

#### **Local Services**

Nearby (1/4 mile to 1 mile) - grocery store, movie theater, Wal-Mart, shopping center, office supplies, parks and many other recreational facilities. ~ see map on next page

**Nearest Drug Store** 

WALMART WALGREENS

Store: 7:00am - 11:00pm 24hr store & pharmacy

Pharmacy: M-F 9-9; Sa 9-7; Su 10-6 (corner of Lakewood Blvd. & South St.)

12701 Towne Center Dr 5829 Lakewood Blvd. (562) 924-1468 Lakewood, (562) 817-5690

**Hotels** 

SHERATON CERRITOS 12725 Center Court Drive Cerritos – (562) 809-1500

Closest Hotel~ Across Courtyard

**Restaurants/Grocery** 

Town Center Area within 5-10 min walk ~ see map on next page

WOOD RANCH GRILL DIMASSI MEDITERAINIAN BEST BUY

ROMANO'S MACARONI GRILL TRADER JOE'S PLANET FITNESS

FRIDAY'S WAL MART

**Food Court Area** 

IHOP; RUBIO'S BAJA GRILL; STARBUCKS; ISLANDS BURGERS; PIEOLOGY; and others

**Bloomfield/ Artesia Corner** 

JERSEY MIKES; CHIPOTLE; CHEVRON Gas Station (Closest BIO-DIESEL)

Los Cerritos Mall area within 10 min drive ~ ask stage door or hospitality staff for directions

BJ'S RESTAURANT & BREWERY

BUFFALO WILD WINGS

LAZY DOG RESTAURANT

LUCILLES SMOKEHOUSE BBQ

**Band/ Music Equipment** 

GUITAR CENTER- CERRITOS 11159 183<sup>rd</sup> St. 10 min from CCPA (562) 402-4106

## **Cerritos Town Center Area**